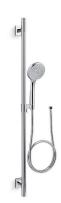

# Awaken® B110 Premium Slidebar Kit K-99899-G

### **Features**

- Handshower features transitional design, inspired by nature.
- Three spray functions and ADA-compliant nonpositive shutoff.
- Thumb tab allows for a smooth transition between sprays.
- MasterClean<sup>™</sup> sprayface features an easy-to-clean surface that withstands mineral buildup.
- 36" (914 mm) slidebar features adjustable mounting brackets for installation flexibility.
- Includes 60" metal hose.