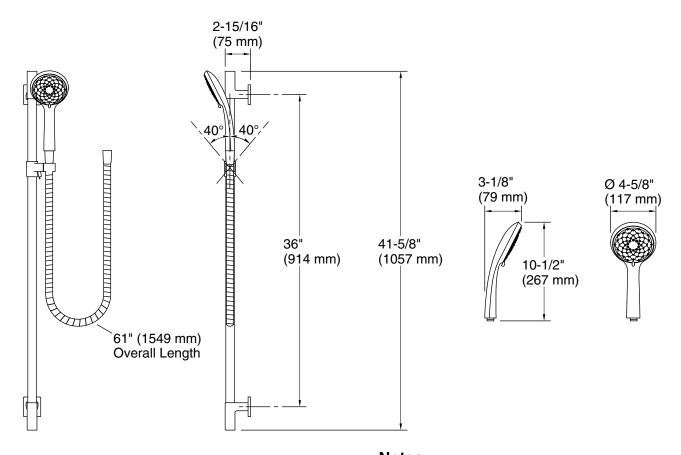

### **Technical Information**

All product dimensions are nominal.

### **Features**

- Handshower features transitional design, inspired by nature.
- Three spray functions and ADA-compliant nonpositive shutoff.
- Thumb tab allows for a smooth transition between sprays.
- MasterClean<sup>™</sup> sprayface features an easy-to-clean surface that withstands mineral buildup.
- 36" (914 mm) slidebar features adjustable mounting brackets for installation flexibility.
- Includes 60" metal hose.